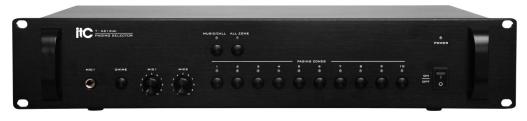

## Features:

- \*Standard cabinet design (2U).
  \*Built-in 10 zone selector and paging selector, which can be expanded to 300 zones. Each zone power capacity is 500W, and the total ten zones capacity is
- With memory function when power off, it can realize the restoration after electricity is turn on.
- \* Two-color zones status indicators accurately indicate music, paging or alarm status.
- \*Music zone play control function to realize music playback in any zone.
- \*Local and ultra remote (1km) zone paging function.
- \* 3 levels of input priority from high to low: EMC input, Mic1, remote paging console (equivalent priority with built-in chime).
- \*Built in 4-scale bell tone.