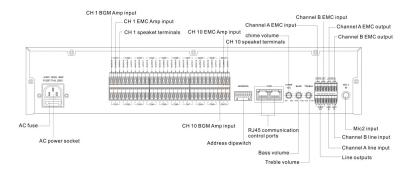

## Features:

- \*Standard cabinet design (2U).
  \*Built-in 10 zone selector and paging selector, which can be expanded to 300 zones. Each zone power capacity is 500W, and the total ten zones capacity is
- With memory function when power off, it can realize the restoration after electricity is turn on.
- \* Two-color zones status indicators accurately indicate music, paging or alarm status.
- \*Music zone play control function to realize music playback in any zone.
- \*Local and ultra remote (1km) zone paging function.
- \* 3 levels of input priority from high to low: EMC input, Mic1, remote paging console (equivalent priority with built-in chime).
- \*Built in 4-scale bell tone.

## **Specifications:**

| -                       |              |
|-------------------------|--------------|
| Model                   | T-6212(A)    |
| Power Supply            | ~220V 50Hz   |
| Power Supply            | 35W          |
| Communication Protocol  | RS-422       |
| Communication Interface | RJ45         |
| Communication Rate      | 4800bps      |
| Dimensions              | 484×303×88mm |
| Weight                  | 5.04Kg       |
|                         |              |